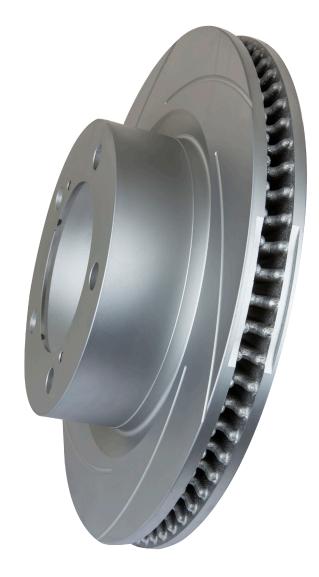

### **NEW IN STOCK**

| Pedders Brake Rotors |                       |       |                                |
|----------------------|-----------------------|-------|--------------------------------|
| Part #               | Make & Model          | F/R   | Description                    |
| 6202630SGR           | Jeep Wrangler 2012-On | Front | Brake Rotor Coated and Slotted |
| 6202630SGL           | Jeep Wrangler 2012-On | Front | Brake Rotor Coated and Slotted |

## Pedders Slotted/Geomet Coated Brake Rotors

Pedders now offer our latest range of brake rotors as part of our extended range of 4X4/SUV/Passenger Car slotted brake rotors range to suit many makes and models. With a curved slotted design these brake rotors are the premium upgrade or replacement solution for your Jeep Wrangler 2012-On model.

#### **Features and Benefits:**

- Made from the highest grade raw materials and manufactured with the highest precision
- · Curved slotted brake rotor design
- Designed for consistent brake pedal feel
- Geomet coated for better anti-corrosion protection
- High wear resistance
- Improved heat dissipation