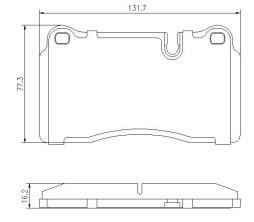

## **NEW IN STOCK**

| Pedders SportsRyder Euro Brake Pads |              |     |             |
|-------------------------------------|--------------|-----|-------------|
| Part #                              | Make & Model | F/R | Description |
|                                     |              |     |             |
|                                     |              |     |             |
|                                     |              |     |             |
|                                     |              |     |             |