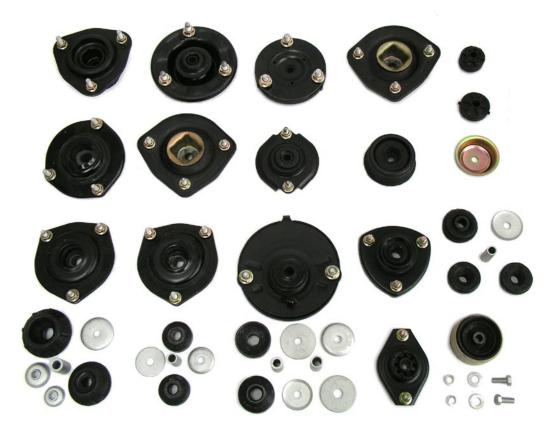

## FOR THE FOLLOWING MODELS:DESCRIPTIONPART NUMBERHeavy Duty Rubber Shock & Strut Mounts580001 to 580020

Better than O.E. this new range of heavy duty mounts will enhance the vehicle's handling and safety characteristics while improving NVH.

Some of the Pedders Heavy Duty Shock & Strut Mount kits are designed to allow one kit to fit different applications. In fact the 580020 fits up to 65 different applications.

For further information please contact your local Pedders expert or check out www.pedders.com.au