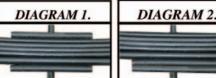

#### 6104 Low Rear Leaf Spring

- Dual Stage Design
- Still capable of good load carrying capability due to Heavy Duty second stage.