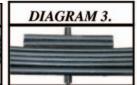

### 6154 Standard Height Heavy Duty Rear Leaf Spring

- Dual Stage Design
- For major upgrade of original pack for load carrying enhancement of the one tonne utes