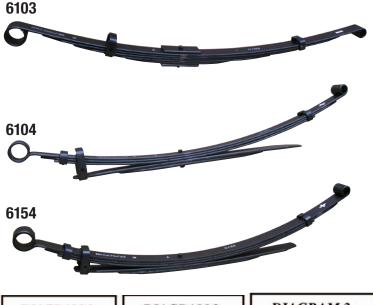

#### 6103 Super Low Rear Leaf Spring

- Adjustable Spacer: (Diagram 1)
- With 1 spacer on top and bottom vehicle lowers approx 90mm from 6154 (pack as supplied)
- Move both spacers to top lowers vehicle a further 10mm (Diagram 3)
- Move both spacers to bottom raises vehicle 10mm (Diagram 2)
- Features reverse eyes allowing more comfortable operation
- Single-Stage pack for Sports utility market with limited load carrying capability
- 20mm ride height adjustability based on movement of spacer (raised as per diagram 2 and lowered as per diagram 3) - this enables easy tuneability of ride height for vehicles where weight distribution is uneven.