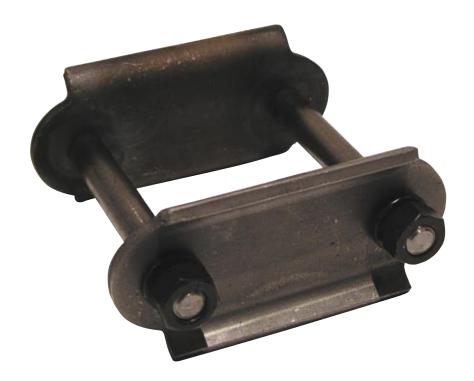

## FOR THE FOLLOWING MODELS:

| MAKE   | MODEL | DESCRIPTION | PART NUMBER |
|--------|-------|-------------|-------------|
| Holden | HQ    | Shackle Kit | 4339        |

Even to this day there are still many Holden HQ's on the road and recently there has been no replacement shackle kits in the country! Pedders now have a replacement HQ Holden shackle kit in stock!

The Pedders HQ Holden shackle kit is a heavy duty design that is stronger than original equipment. For further information please contact your local Pedders expert or check out **www.pedders.com.au** 