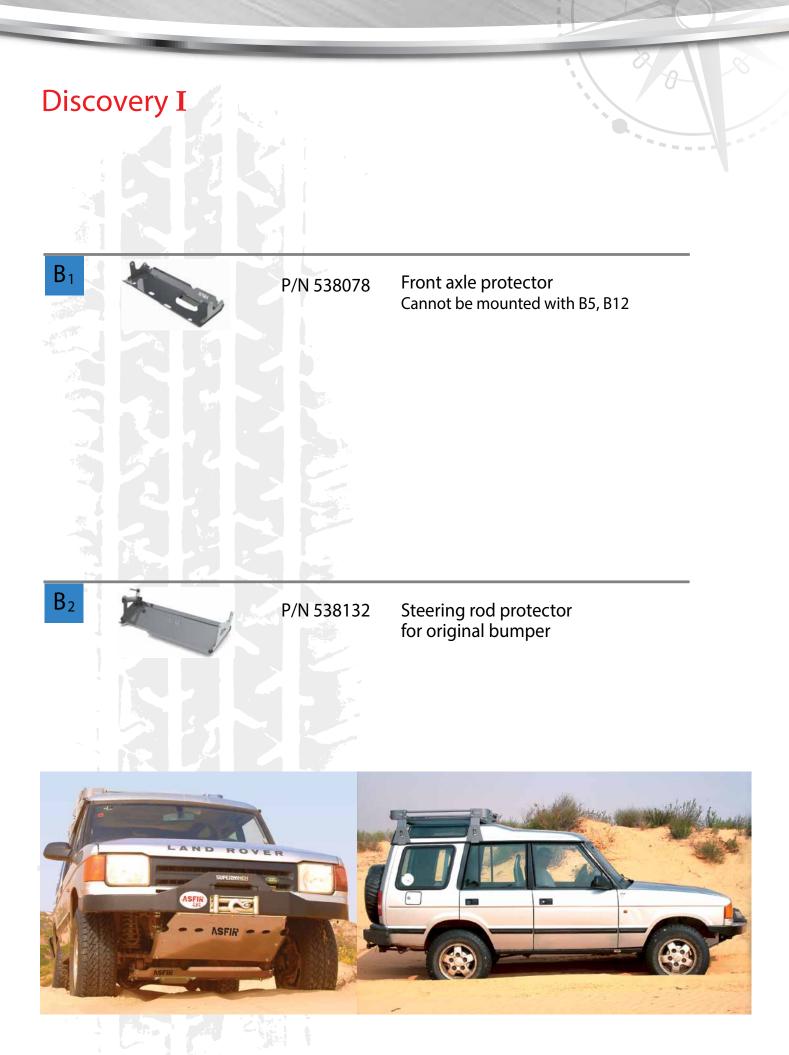

Items out of stock or not held in stock may take up to 14 weeks for delivery ex-factory at the time of order.



Items out of stock or not held in stock may take up to 14 weeks for delivery ex-factory at the time of order.

## Discovery 3 + 4

| B1             | P/N 539055 | Front Skid Plate 05-10                 |
|----------------|------------|----------------------------------------|
| B <sub>2</sub> | P/N 539061 | Transmission (Gear) Skid Plate 05-10   |
| B <sub>3</sub> | P/N 539057 | Rear Differential Skid Plate LWB 06-10 |
|                |            |                                        |
|                |            |                                        |



Items out of stock or not held in stock may take up to 14 weeks for delivery ex-factory at the time of order.