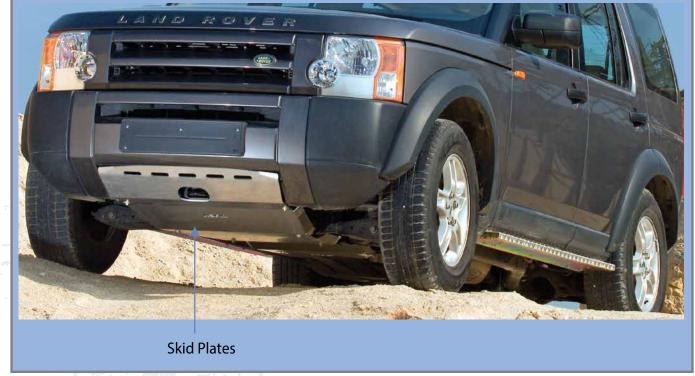

## Discovery 3 + 4

| B1             | P/N 539055 | Front Skid Plate 05-10                 |
|----------------|------------|----------------------------------------|
| B <sub>2</sub> | P/N 539061 | Transmission (Gear) Skid Plate 05-10   |
| B <sub>3</sub> | P/N 539057 | Rear Differential Skid Plate LWB 06-10 |
|                |            |                                        |
|                |            |                                        |