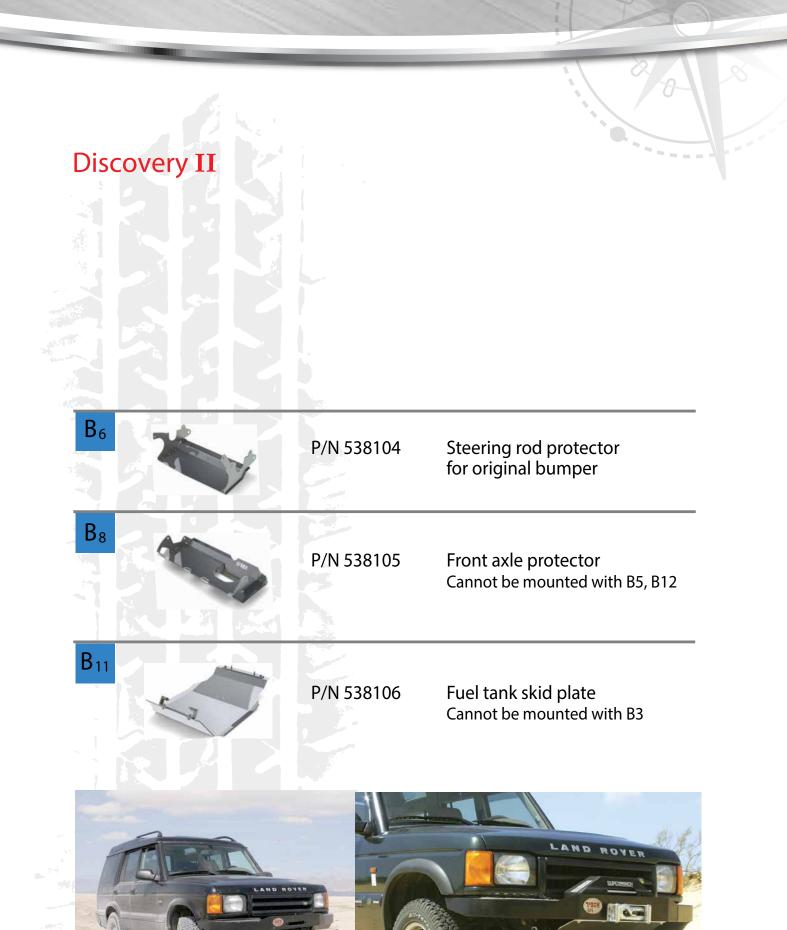

Items out of stock or not held in stock may take up to 14 weeks for delivery ex-factory at the time of order.



Items out of stock or not held in stock may take up to 14 weeks for delivery ex-factory at the time of order.

## Discovery 3 + 4

| B1             | P/N 539055 | Front Skid Plate 05-10                 |
|----------------|------------|----------------------------------------|
| B <sub>2</sub> | P/N 539061 | Transmission (Gear) Skid Plate 05-10   |
| B <sub>3</sub> | P/N 539057 | Rear Differential Skid Plate LWB 06-10 |
|                |            |                                        |
|                |            |                                        |



Items out of stock or not held in stock may take up to 14 weeks for delivery ex-factory at the time of order.