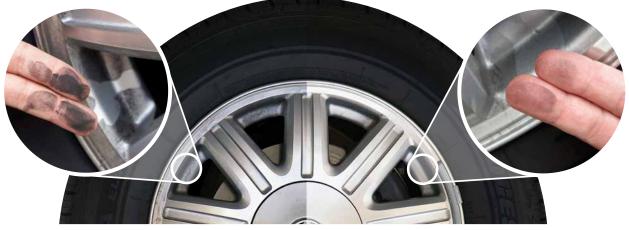

## With so many features and benefits you cant go past Akebono Brake Pads....

- Clean wheels no squeals! Akebono brakes
- Ceramic technology
- Rotor friendly for longer disc life
- European braking performance with enhanced pedal feel
- Friction formula specifically designed for your Chrysler 300C SRT-8