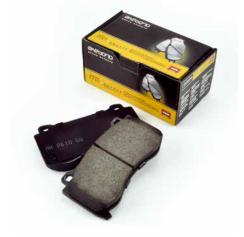

## NOW IN STOCK

Pedders are proud to be able to supply Akebono Performance ceramic brake pads to suit the 2006-11 Chrysler 300C SRT-8 and the 2012/13 Chrysler 300 SRT-8. With ceramic technology, these brake pads are perfectly suited to the 300c/300 SRT-8's Brembo braking system.

The official part numbers are:

PASP1149 Front Akebono Performance Ceramic Brake Pad PASP1053 Rear Akebono Performance Ceramic Brake Pad

## With so many features and benefits you cant go past Akebono Brake Pads....

- Clean wheels no squeals! Akebono brakes
- Ceramic technology
- Rotor friendly for longer disc life
- European braking performance with enhanced pedal feel
- Friction formula specifically designed for your Chrysler 300C SRT-8

- Long lasting brake pad formula
- 0% pedal pulsation
- Unrivalled stopping power
- Perfect upgrade for the O.E. Brembo braking system
- Ultra quiet

For further information please contact your local Pedders Suspension specialist or check out **www.pedders.com.au** Note: See our Pedders Suspension catalogue for up to date information.