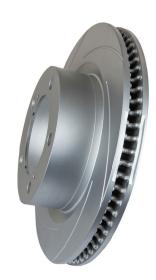

## **Pedders Slotted/Geomet Coated Brake Rotors**

Pedders now offer our latest range of brake rotors as part of our extended range of 4X4/SUV/Passenger Car slotted brake rotors range to suit many makes and models. With a curved slotted design these brake rotors are the premium upgrade or replacement solution for your vehicle.

#### **Features and Benefits:**

- Made from the highest grade raw materials and manufactured with the highest precision
- Curved slotted brake rotor design
- Designed for consistent brake pedal feel
- Geomet coated for better anti-corrosion protection
- High wear resistance
- Improved heat dissipation

Geomet Coating for better anti-corrosion protection.

Made from the highest-grade raw materials and manufactured to the highest possible standards.

Slot designs developed to Improve performance, endurance and heat dispensation.

### The Range:

All photos used are for illustrative purpose only.

For further information please contact your local Pedders Suspension specialist or check out www.pedders.com.au Note: See our Pedders Suspension catalogue for up to date information.